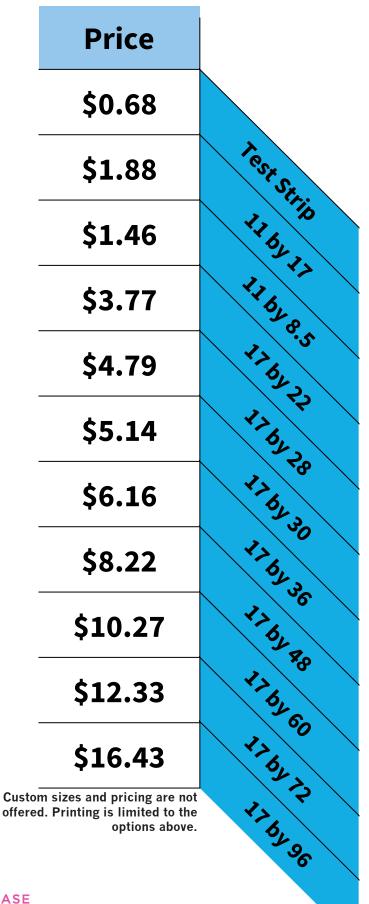

|
|                                    | Print Dialog Options:                                                                                                                                                             |
| <b>Color Handling:</b>             | Printer Manages Color                                                                                                                                                             |







**Dial 5-3535** From a mobile 312-345-3535 Or email saicprint@saic.edu

## SAIC Square **CREATE A SUPPORT CASE**

You can also visit SAIC's tech support portal to self-report an issue to a technician: http://square.saic.edu