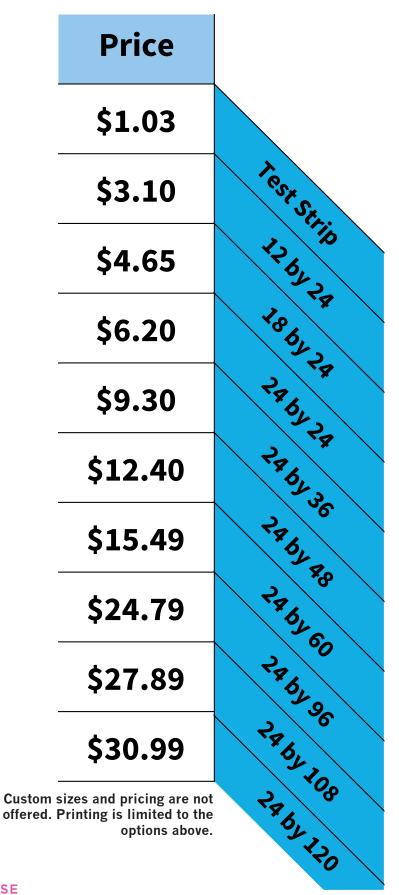

|
| Print Dialog Options:              |                                                                                                                                                                                   |
| Color Handling:                    | Printer Manages Color                                                                                                                                                             |







## **Dial 5-3535**

From a mobile 312-345-3535 Or email saicprint@saic.edu

## SAIC Square **CREATE A SUPPORT CASE**

You can also visit SAIC's tech support portal to self-report an issue to a technician: http://square.saic.edu